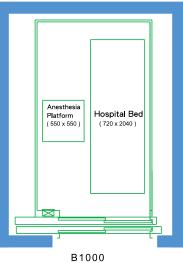

## **Bed Lift**

Capacity of medical equipment or one set of stretcher

Capacity of 2 sets of stretchers, or...

\*Single hospital bed(720\*2040)+ anesthesia platform

\*Single hospital bed(1020\*2300)