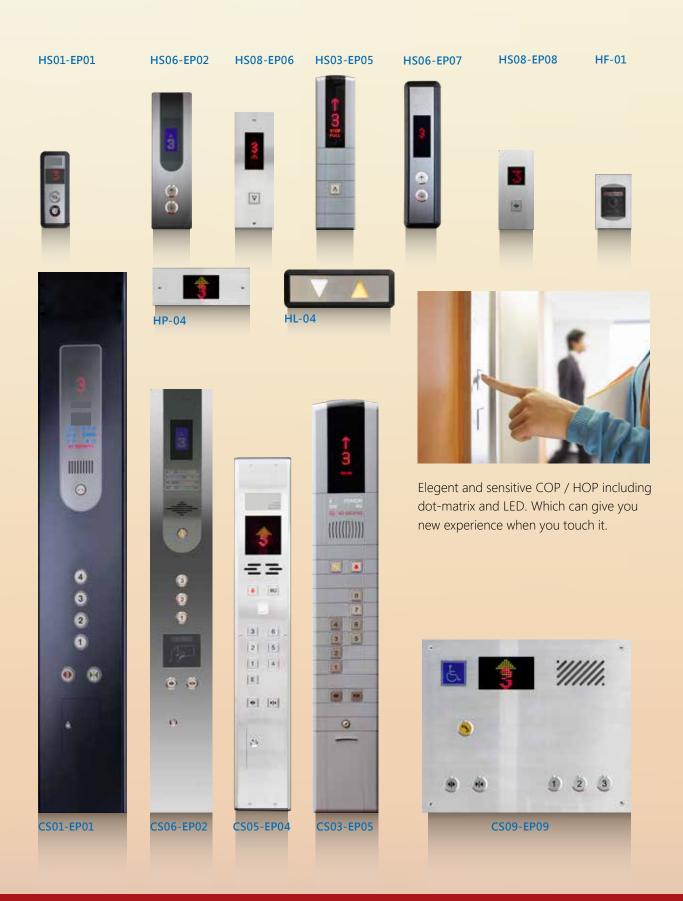

ine Roomless Technology**, all equipments are installed inside hoist-way. No space needed for machine room, which won't restrain the design of building.



- Short construction time.
- Limit on OH height is solved.
- Replace lift of hydraulic type.
- Noiseless and no vibration.
- Energy Saving Design.
- Feature with Earthquake Sensor (Seismic Sensor ).
- Location of traction machine varies from design and customer's request.



**VVVF** door Operator System



## **Bed Lift**





Capacity of medical equipment or one set of stretcher



Capacity of 2 sets of stretchers, or...

\*Single hospital bed(720\*2040)+ anesthesia platform

\*Single hospital bed(1020\*2300)





# Cargo Lifts













factory, warehouse, station, and shop-

# **Landing Doors**





## Car & Hall Fixture Panels



# Component & Accessory













BROADCASTER

CONTROLLER



Earthquake Sensor

Dual Brake Motor





### Design for your daily life

Safety features you can trust. Low Noise, Low Vibration. New decoration, attractive and decent. Energy saving design.



### Exclusive Elevator A/C



**Elevator Chair** 





Overload Warning



**Control Panel** 



**LED Floor Sill** 



# **MILESTONES**



























For more information of JFI Please visit

### http://www.fujilift.co.jp/

Office address:

東京都港区三田一丁目2番18号TTD ビル 1-2-18, Mita, Minato-ku, Tokyo, 108-0073, Japan

Email: info@fujilift.co.jp TEL: +81-3-45780389