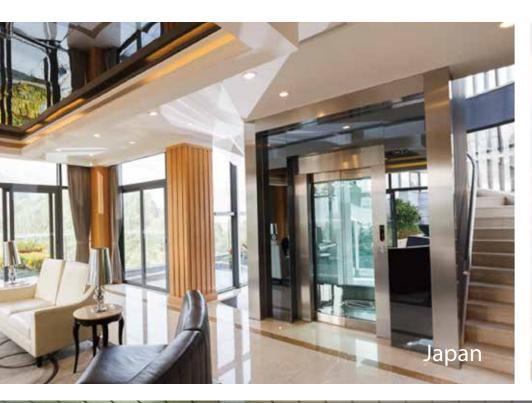

## **Observation Lift**

### The Benefit of Aluminium Alloy Shaft:

- 1. No need to add the concrete shaft structure. It saves you a lot of cost.
- 2. Easy and quick installation for new and old house. It does not interfere with your
- 3. Little space is required for installation. Only 2.25m2 is enough for installation.
- 4. It can be carried away when moving to a
- 5. Unlike common sheet steel. The exterior aluminium alloy cladding looks elegant and decent. It can easily match with original
- 6. It can become observation home lift by changing the exterior aluminium alloy cladding into glass to show your dignity.

### Save more Space

Available for old \ new \ concrete or wooden house, Elevator can be installed with the special aluminium alloy shaft under our company patent. It makes you feel safe, elegant, and economic.