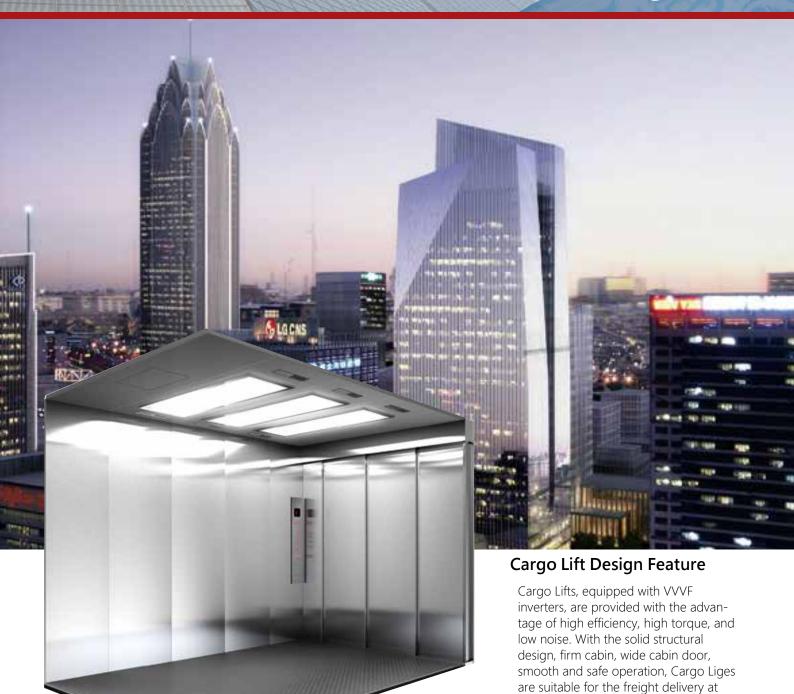

Streamlined conditioning,



COP Button



Exquisite handrail

### MACHINE ROOMLESS Technology

With **Machine Roomless Technology**, all equipments are installed inside hoist-way. No space needed for machine room, which won't restrain the design of building.



- Short construction time.
- Limit on OH height is solved.
- Replace lift of hydraulic type.
- Noiseless and no vibration.
- Energy Saving Design.
- Feature with Earthquake Sensor (Seismic Sensor ).
- Location of traction machine varies from design and customer's request.



**VVVF** door Operator System



## **Bed Lift**





Capacity of medical equipment or one set of stretcher



Capacity of 2 sets of stretchers, or...

\*Single hospital bed(720\*2040)+ anesthesia platform

\*Single hospital bed(1020\*2300)





# Cargo Lifts













factory, warehouse, station, and shop-

# **Landing Doors**





## Car & Hall Fixture Panels



# Component & Accessory













BROADCASTER

CONTROLLER



Earthquake Sensor

Dual Brake Motor





### Design for your daily life

Safety features you can trust. Low Noise, Low Vibration. New decoration, attractive and decent. Energy saving design.



### Exclusive Elevator A/C



**Elevator Chair** 





Overload Warning



**Control Panel** 



**LED Floor Sill** 



# **MILESTONES**



























For more information of JFI Please visit

### http://www.fujilift.co.jp/

Office address:

東京都港区三田一丁目2番18号TTD ビル 1-2-18, Mita, Minato-ku, Tokyo, 108-0073, Japan

Email: info@fujilift.co.jp TEL: +81-3-45780389