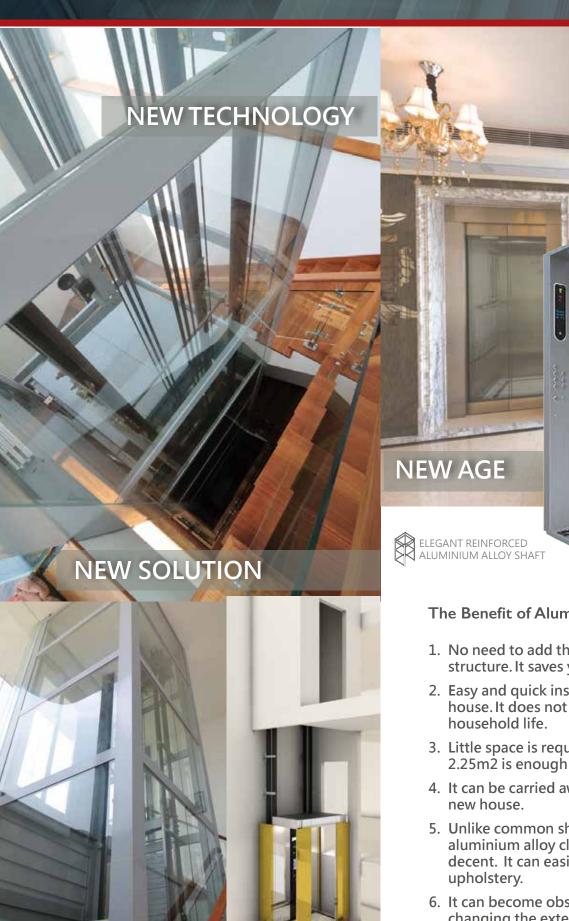

## **Observation Lift**

### The Benefit of Aluminium Alloy Shaft:

- 1. No need to add the concrete shaft structure. It saves you a lot of cost.
- 2. Easy and quick installation for new and old house. It does not interfere with your
- 3. Little space is required for installation. Only 2.25m2 is enough for installation.
- 4. It can be carried away when moving to a
- 5. Unlike common sheet steel. The exterior aluminium alloy cladding looks elegant and decent. It can easily match with original
- 6. It can become observation home lift by changing the exterior aluminium alloy cladding into glass to show your dignity.

### Save more Space

Available for old \ new \ concrete or wooden house, Elevator can be installed with the special aluminium alloy shaft under our company patent. It makes you feel safe, elegant, and economic.