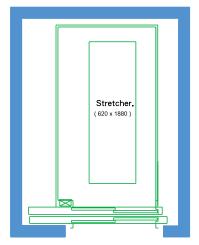

## **Bed Lift**

Capacity of medical equipment or one set of stretcher

Capacity of 2 sets of stretchers, or...

\*Single hospital bed(720\*2040)+ anesthesia platform

\*Single hospital bed(1020\*2300)