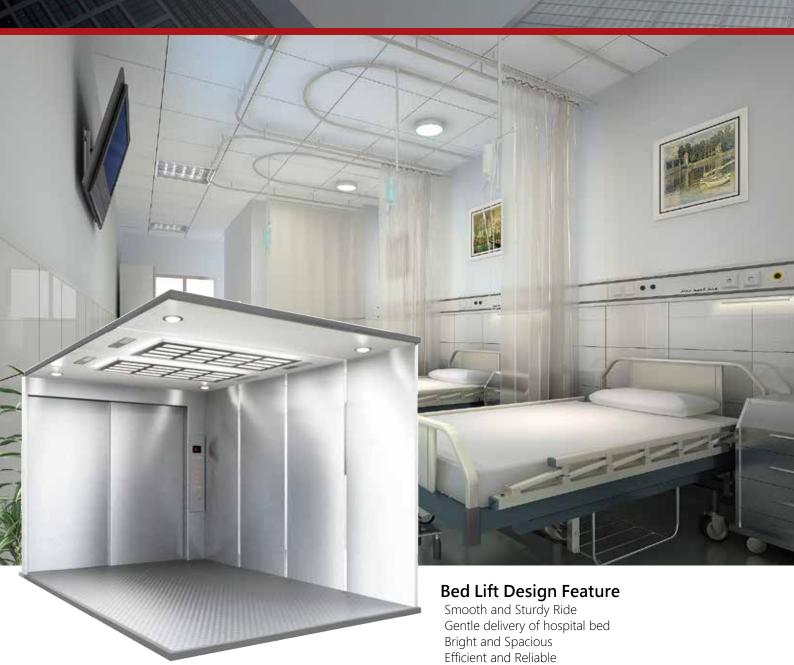

## **Bed Lift**

Capacity of medical equipment or one set of stretcher

Capacity of 2 sets of stretchers, or...

\*Single hospital bed(720\*2040)+ anesthesia platform

\*Single hospital bed(1020\*2300)