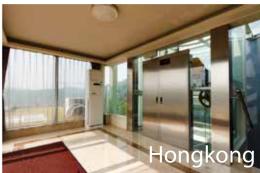

## **Observation Lift**

### The Benefit of Aluminium Alloy Shaft:

- 1. No need to add the concrete shaft structure. It saves you a lot of cost.
- 2. Easy and quick installation for new and old house. It does not interfere with your
- 3. Little space is required for installation. Only 2.25m2 is enough for installation.
- 4. It can be carried away when moving to a
- 5. Unlike common sheet steel. The exterior aluminium alloy cladding looks elegant and decent. It can easily match with original
- 6. It can become observation home lift by changing the exterior aluminium alloy cladding into glass to show your dignity.

### Save more Space

Available for old \ new \ concrete or wooden house, Elevator can be installed with the special aluminium alloy shaft under our company patent. It makes you feel safe, elegant, and economic.