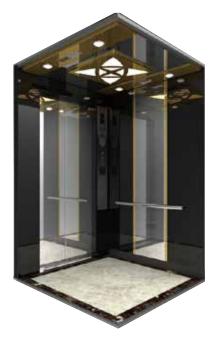

# Passenger LIft

### Available Other Premium and Luxury Cabin Interior Model (Optional)

Streamlined conditioning,

COP Button

Exquisite handrail

### MACHINE ROOMLESS Technology

With **Machine Roomless Technology**, all equipments are installed inside hoist-way. No space needed for machine room, which won't restrain the design of building.

- Short construction time.
- Limit on OH height is solved.
- Replace lift of hydraulic type.
- Noiseless and no vibration.
- Energy Saving Design.
- Feature with Earthquake Sensor (Seismic Sensor ).
- Location of traction machine varies from design and customer's request.