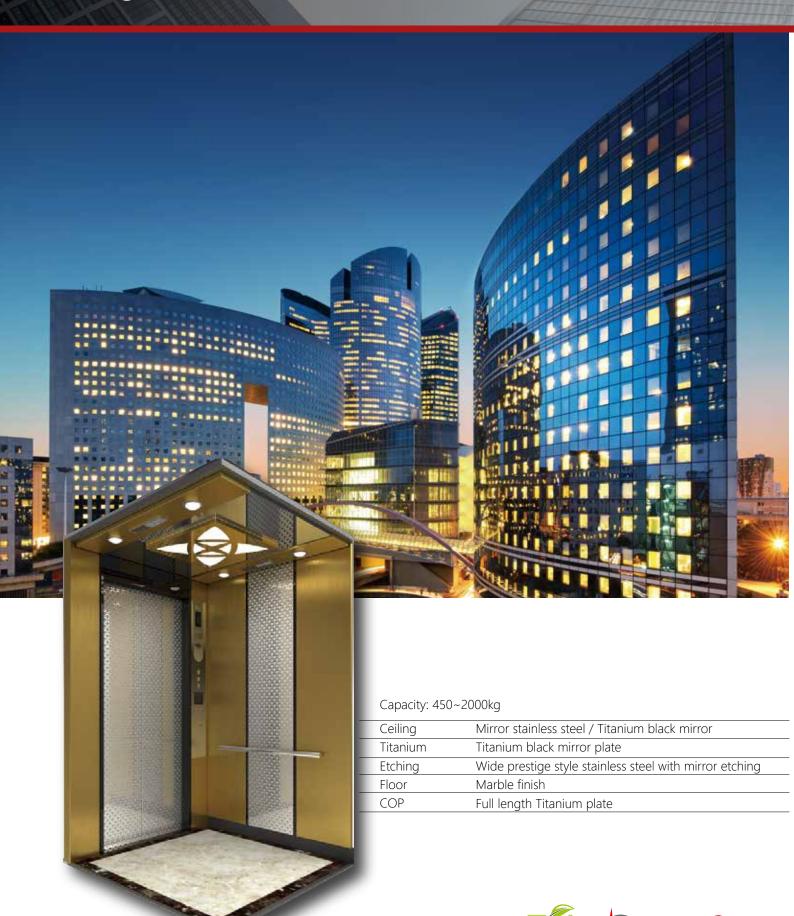

# Passenger LIft

### Available Other Premium and Luxury Cabin Interior Model (Optional)

Streamlined conditioning,

COP Button

Exquisite handrail

### MACHINE ROOMLESS Technology

With **Machine Roomless Technology**, all equipments are installed inside hoist-way. No space needed for machine room, which won't restrain the design of building.

- Short construction time.
- Limit on OH height is solved.
- Replace lift of hydraulic type.
- Noiseless and no vibration.
- Energy Saving Design.
- Feature with Earthquake Sensor (Seismic Sensor ).
- Location of traction machine varies from design and customer's request.