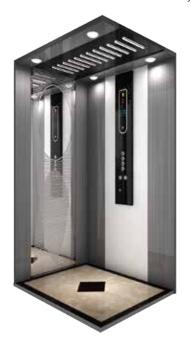

## **Observation Lift**

### The Benefit of Aluminium Alloy Shaft:

- 1. No need to add the concrete shaft structure. It saves you a lot of cost.
- 2. Easy and quick installation for new and old house. It does not interfere with your
- 3. Little space is required for installation. Only 2.25m2 is enough for installation.
- 4. It can be carried away when moving to a
- 5. Unlike common sheet steel. The exterior aluminium alloy cladding looks elegant and decent. It can easily match with original
- 6. It can become observation home lift by changing the exterior aluminium alloy cladding into glass to show your dignity.

### Save more Space

Available for old \ new \ concrete or wooden house, Elevator can be installed with the special aluminium alloy shaft under our company patent. It makes you feel safe, elegant, and economic.

### Safety Design

Combine with advanced function and concise design, The home lift has passed the Japan standard repeatedly test and it comes with all the safety function.

Safety Device prevents from Pinch