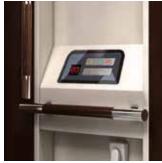

### Safety Design

Combine with advanced function and concise design, The home lift has passed the Japan standard repeatedly test and it comes with all the safety function.

Safety Device prevents from Pinch

Overload Detector

- · Landing Door interlock device
- · Speed Governor
- · Emergency stop device
- · Limit Switch and Buffer