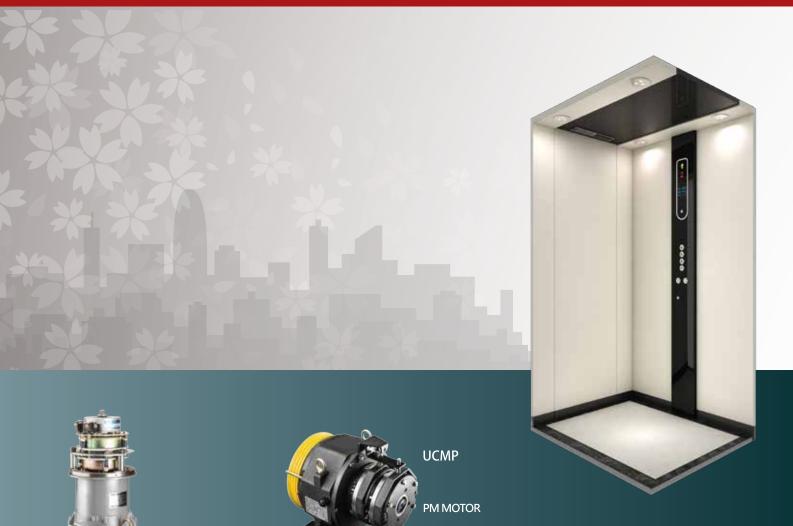

# Passenger LIft

### Available Other Premium and Luxury Cabin Interior Model (Optional)

Streamlined conditioning,

COP Button

Exquisite handrail

### MACHINE ROOMLESS Technology

With **Machine Roomless Technology**, all equipments are installed inside hoist-way. No space needed for machine room, which won't restrain the design of building.

- Short construction time.
- Limit on OH height is solved.
- Replace lift of hydraulic type.
- Noiseless and no vibration.
- Energy Saving Design.
- Feature with Earthquake Sensor (Seismic Sensor ).
- Location of traction machine varies from design and customer's request.