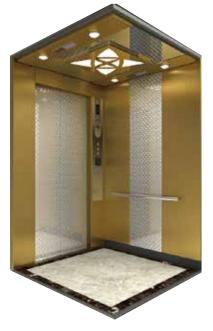

# Passenger LIft

### Available Other Premium and Luxury Cabin Interior Model (Optional)

Streamlined conditioning,

COP Button

Exquisite handrail

### MACHINE ROOMLESS Technology

With **Machine Roomless Technology**, all equipments are installed inside hoist-way. No space needed for machine room, which won't restrain the design of building.

- Short construction time.
- Limit on OH height is solved.
- Replace lift of hydraulic type.
- Noiseless and no vibration.
- Energy Saving Design.
- Feature with Earthquake Sensor (Seismic Sensor ).
- Location of traction machine varies from design and customer's request.