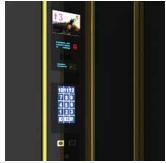

Available Other Premium and Luxury Cabin Interior Model (Optional)

Elevator Chair(Optional)

Streamlined conditioning, and comfortable ventilation

LED COP display

COP display

### Available Other Premium and Luxury Cabin Interior Model (Optional)

Streamlined conditioning,

COP Button

Exquisite handrail