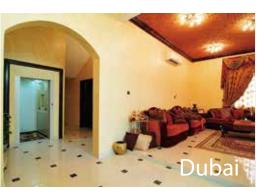

## **Observation Lift**

### The Benefit of Aluminium Alloy Shaft:

- 1. No need to add the concrete shaft structure. It saves you a lot of cost.
- 2. Easy and quick installation for new and old house. It does not interfere with your
- 3. Little space is required for installation. Only 2.25m2 is enough for installation.
- 4. It can be carried away when moving to a
- 5. Unlike common sheet steel. The exterior aluminium alloy cladding looks elegant and decent. It can easily match with original
- 6. It can become observation home lift by changing the exterior aluminium alloy cladding into glass to show your dignity.

### Save more Space

Available for old \ new \ concrete or wooden house, Elevator can be installed with the special aluminium alloy shaft under our company patent. It makes you feel safe, elegant, and economic.