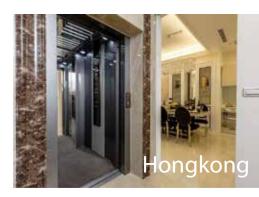

## **Observation Lift**

### The Benefit of Aluminium Alloy Shaft:

- 1. No need to add the concrete shaft structure. It saves you a lot of cost.
- 2. Easy and quick installation for new and old house. It does not interfere with your
- 3. Little space is required for installation. Only 2.25m2 is enough for installation.
- 4. It can be carried away when moving to a
- 5. Unlike common sheet steel. The exterior aluminium alloy cladding looks elegant and decent. It can easily match with original
- 6. It can become observation home lift by changing the exterior aluminium alloy cladding into glass to show your dignity.

### Save more Space

Available for old \ new \ concrete or wooden house, Elevator can be installed with the special aluminium alloy shaft under our company patent. It makes you feel safe, elegant, and economic.