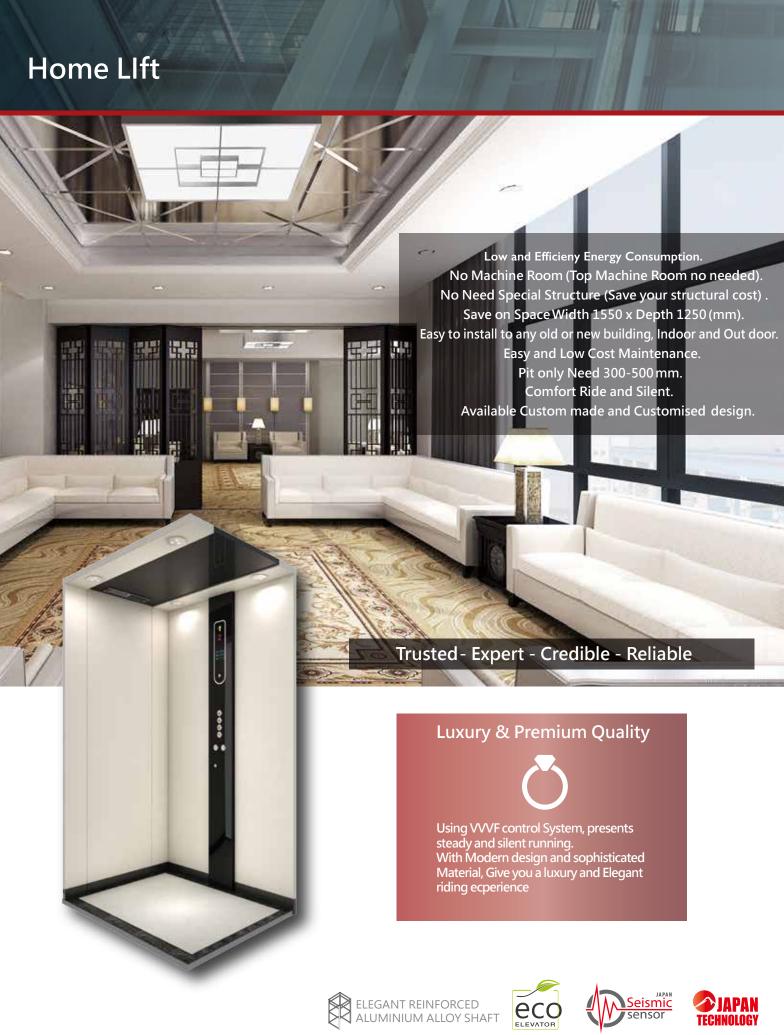

### The Benefit of Aluminium Alloy Shaft:

- 1. No need to add the concrete shaft structure. It saves you a lot of cost.
- 2. Easy and quick installation for new and old house. It does not interfere with your
- 3. Little space is required for installation. Only 2.25m2 is enough for installation.
- 4. It can be carried away when moving to a
- 5. Unlike common sheet steel. The exterior aluminium alloy cladding looks elegant and decent. It can easily match with original
- 6. It can become observation home lift by changing the exterior aluminium alloy cladding into glass to show your dignity.

### Save more Space

Available for old \ new \ concrete or wooden house, Elevator can be installed with the special aluminium alloy shaft under our company patent. It makes you feel safe, elegant, and economic.

### Safety Design

Combine with advanced function and concise design, The home lift has passed the Japan standard repeatedly test and it comes with all the safety function.

Safety Device prevents from Pinch

Overload Detector

- · Landing Door interlock device
- · Speed Governor
- · Emergency stop device
- · Limit Switch and Buffer

### Low Energy Consumption

It is lower than a microwave usage. And the lights and ventilation fan will shut off after a preset running time. It saves the energy for your house. With out technology the Energy could reduce 30% of electricity consumption.