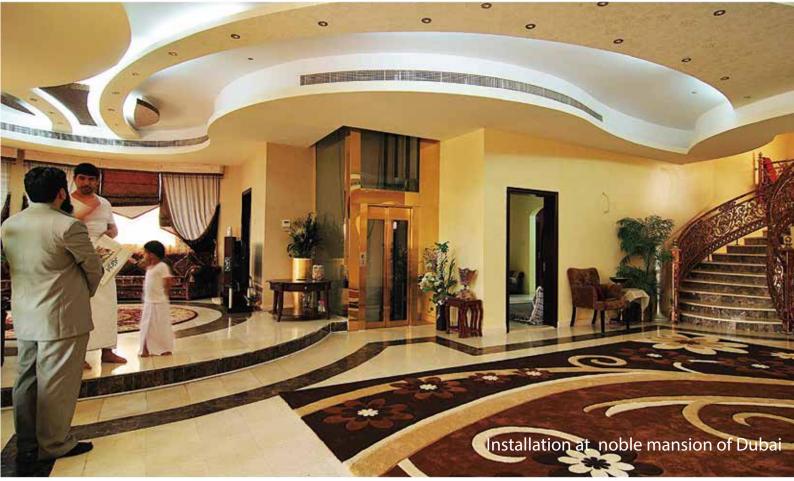

## **Observation Lift**

### The Benefit of Aluminium Alloy Shaft:

- 1. No need to add the concrete shaft structure. It saves you a lot of cost.
- 2. Easy and quick installation for new and old house. It does not interfere with your
- 3. Little space is required for installation. Only 2.25m2 is enough for installation.
- 4. It can be carried away when moving to a
- 5. Unlike common sheet steel. The exterior aluminium alloy cladding looks elegant and decent. It can easily match with original
- 6. It can become observation home lift by changing the exterior aluminium alloy cladding into glass to show your dignity.

### Save more Space

Available for old \ new \ concrete or wooden house, Elevator can be installed with the special aluminium alloy shaft under our company patent. It makes you feel safe, elegant, and economic.