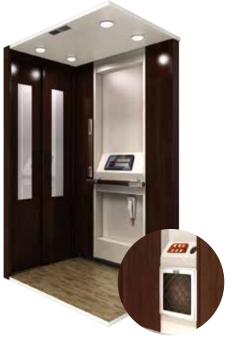

### Save more Space

Available for old \ new \ concrete or wooden house, Elevator can be installed with the special aluminium alloy shaft under our company patent. It makes you feel safe, elegant, and economic.

### Safety Design

Combine with advanced function and concise design, The home lift has passed the Japan standard repeatedly test and it comes with all the safety function.

Safety Device prevents from Pinch

Overload Detector

- · Landing Door interlock device
- · Speed Governor
- · Emergency stop device
- · Limit Switch and Buffer