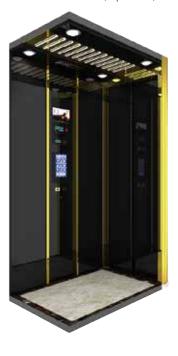

# Passenger LIft

### Available Other Premium and Luxury Cabin Interior Model (Optional)

Streamlined conditioning,

COP Button

Exquisite handrail

### MACHINE ROOMLESS Technology

With **Machine Roomless Technology**, all equipments are installed inside hoist-way. No space needed for machine room, which won't restrain the design of building.

- Short construction time.
- Limit on OH height is solved.
- Replace lift of hydraulic type.
- Noiseless and no vibration.
- Energy Saving Design.
- Feature with Earthquake Sensor (Seismic Sensor ).
- Location of traction machine varies from design and customer's request.