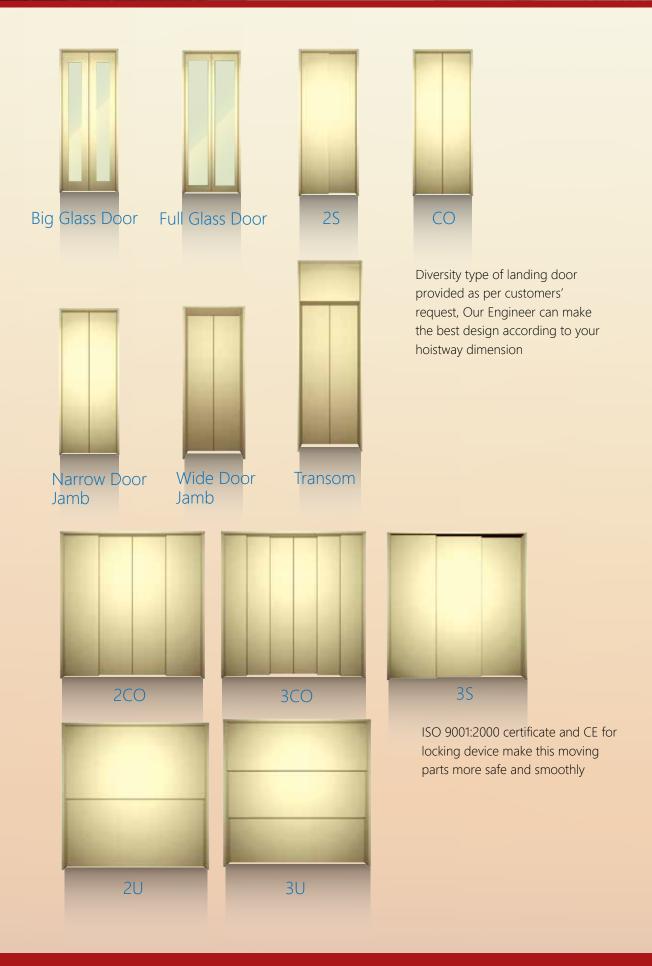

E ROOMLESS Technology

With **Machine Roomless Technology**, all equipments are installed inside hoist-way. No space needed for machine room, which won't restrain the design of building.



- Short construction time.
- Limit on OH height is solved.
- Replace lift of hydraulic type.
- Noiseless and no vibration.
- Energy Saving Design.
- Feature with Earthquake Sensor (Seismic Sensor ).
- Location of traction machine varies from design and customer's request.



**VVVF** door Operator System



## **Bed Lift**





Capacity of medical equipment or one set of stretcher



Capacity of 2 sets of stretchers, or...

\*Single hospital bed(720\*2040)+ anesthesia platform

\*Single hospital bed(1020\*2300)





# Cargo Lifts













factory, warehouse, station, and shop-

# **Landing Doors**





## Car & Hall Fixture Panels



# Component & Accessory













BROADCASTER

CONTROLLER



Earthquake Sensor

Dual Brake Motor





### Design for your daily life

Safety features you can trust. Low Noise, Low Vibration. New decoration, attractive and decent. Energy saving design.



### Exclusive Elevator A/C



**Elevator Chair** 





Overload Warning



**Control Panel** 



**LED Floor Sill** 



# **MILESTONES**



























For more information of JFI Please visit

### http://www.fujilift.co.jp/

Office address:

東京都港区三田一丁目2番18号TTD ビル 1-2-18, Mita, Minato-ku, Tokyo, 108-0073, Japan

Email: info@fujilift.co.jp TEL: +81-3-45780389