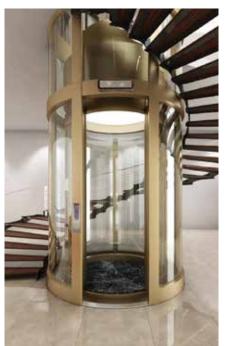

## **Observation Lift**

### The Benefit of Aluminium Alloy Shaft:

- 1. No need to add the concrete shaft structure. It saves you a lot of cost.
- 2. Easy and quick installation for new and old house. It does not interfere with your
- 3. Little space is required for installation. Only 2.25m2 is enough for installation.
- 4. It can be carried away when moving to a
- 5. Unlike common sheet steel. The exterior aluminium alloy cladding looks elegant and decent. It can easily match with original
- 6. It can become observation home lift by changing the exterior aluminium alloy cladding into glass to show your dignity.

### Save more Space

Available for old \ new \ concrete or wooden house, Elevator can be installed with the special aluminium alloy shaft under our company patent. It makes you feel safe, elegant, and economic.