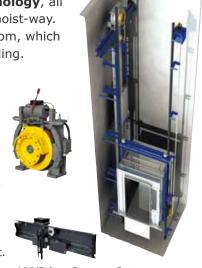

### MACHINE ROOMLESS Technology

With **Machine Roomless Technology**, all equipments are installed inside hoist-way. No space needed for machine room, which won't restrain the design of building.

- Short construction time.
- Limit on OH height is solved.
- Replace lift of hydraulic type.
- Noiseless and no vibration.
- Energy Saving Design.
- Feature with Earthquake Sensor (Seismic Sensor ).
- Location of traction machine varies from design and customer's request.

**VVVF** door Operator System