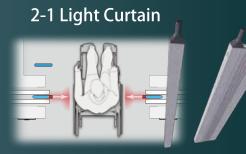

# Component & Accessory

BROADCASTER

CONTROLLER

Earthquake Sensor

Dual Brake Motor